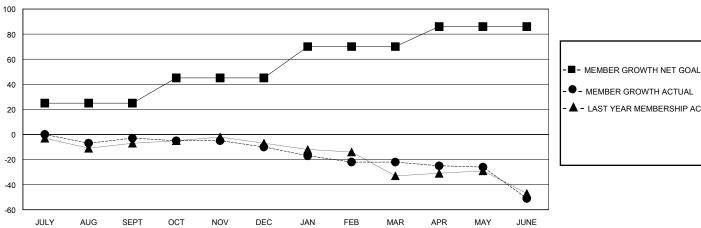

## GOALS AND ACTUAL MEMBERS CUMULATIVE

| - ● - MEMBER GROWTH ACTUAL        |
|-----------------------------------|
| - ▲ - LAST YEAR MEMBERSHIP ACTUAL |
|                                   |
|                                   |
|                                   |
|                                   |
|                                   |
|                                   |
|                                   |